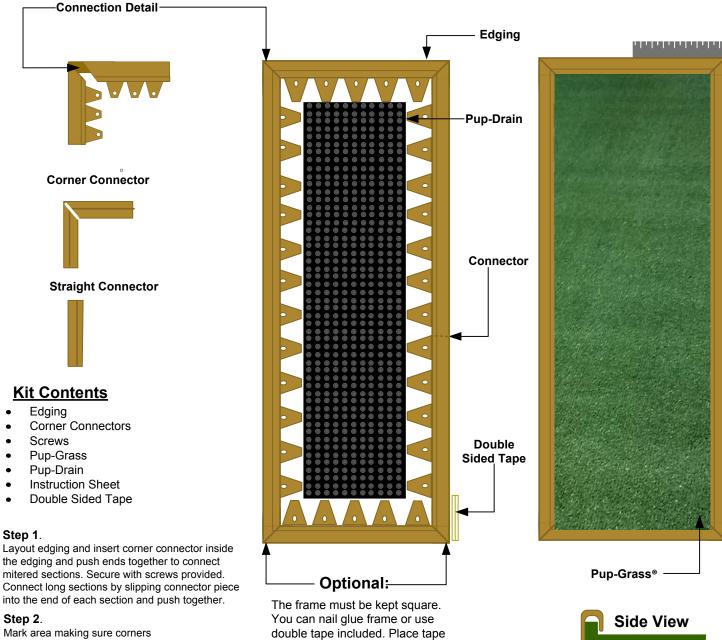

## Pup-Lawn Patio Kit

## **Assembly Instructions**

are square. Use concrete 3' apart nails or caulk to secure frame to patio. Space approximately 3' apart. After you have squared and secured frame, place Pup-Drain as shown with dimples up to edge of nail tabs

## Step 3.

Place Pup-Grass over Pup-Drain.

Using a flat putty type knife at least 4 "wide, tuck Pup-Grass into edging lip. Once frame, Pup-Grass and Pup-Drain are secure, use a broom to brush grass blades.

## Care and Maintenance

firmly until frame is secure.

each corner of frame. Press down

- It is not necessary to remove Pup-Grass® and Pup-Drain from the frame
- Remove solid waste from Pup-Grass®
- Use hose, watering can or bucket to flush Pup-Grass®
- If needed use an enzyme cleaner occasionally to remove urine odor.