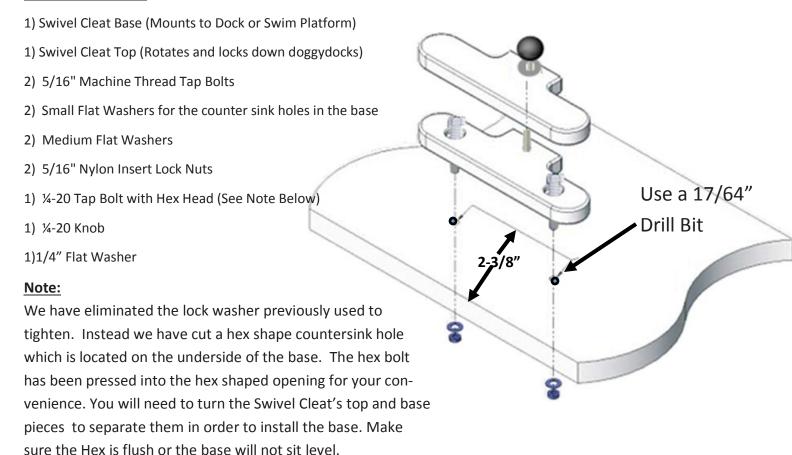

#### **Hardware Contents:**

## **Installing The Swivel Cleat**

The doggydocks hinge must be supported by the dock or swim platform as shown in setup instructions

- 1. Measure and mark a line 2-3/8" to the edge..
- 2. Place the Swivel Cleat base on the line and mark the holes to be drilled for bolts.